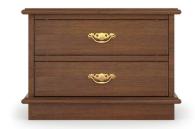

# **ENGLISH STYLE**

**COFFEE TABLE** 

#### **DESCRIPTION:**

- · Classical executive squared or rectangular coffee table
- · Made Of MDF covered with 0.8mm-thick natural veneer.
- · Decorative stained-beech lipped for the top.
- The rectangular table includes two drawers on each of breadths.

## STANDARD DIMENSIONS:

| CODE              | LXWXH        |
|-------------------|--------------|
| ENGLISHSTYLECT63  | 63x63x45 CM  |
| ENGLISHSTYLECTI20 | 120x63x45 CM |