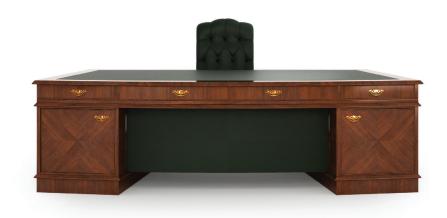

# **ENGLISH STYLE**

RECTANGULAR DESK

## **DESCRIPTION:**

- The top includes four side-by-side drawers and a leather padded writing surface.
- Includes four false drawers along the exterior length of the top.
- Standing on two wooden drawer units with three drawers, each is made of 22mm-thick MDF covered with 0.8mm natural veneer.
- · Including concealed cable management system with wooden flap.
- Excluding electric source and grommet power outlet.
- Can be matched with corresponding meeting table, credenza and coffee table.

#### STANDARD DIMENSIONS:

| CODE              | LXWXH         |
|-------------------|---------------|
| ENGLISHSTYLERD230 | 230x120x75 CM |