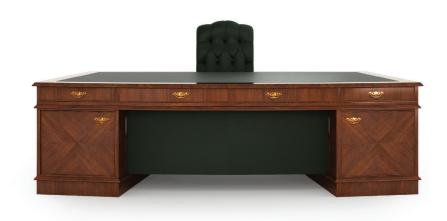

# **ENGLISH STYLE**

**CURVED DESK** 

## **DESCRIPTION:**

- The top includes four side-by-side drawers and a leather padded writing surface.
- Includes four false drawers along the exterior length of the top.
- Standing on two wooden drawer units with three drawers, each is made of 22mm-thick MDF covered with 0.8mm natural veneer.
- · Including concealed cable management system with wooden flap.
- Excluding electric source and grommet power outlet.
- · Can be matched with corresponding meeting table, credenza and coffee table.

## STANDARD DIMENSIONS:

| CODE              | LXWXH         |
|-------------------|---------------|
| ENGLISHSTYLECD266 | 266x134x75 CM |